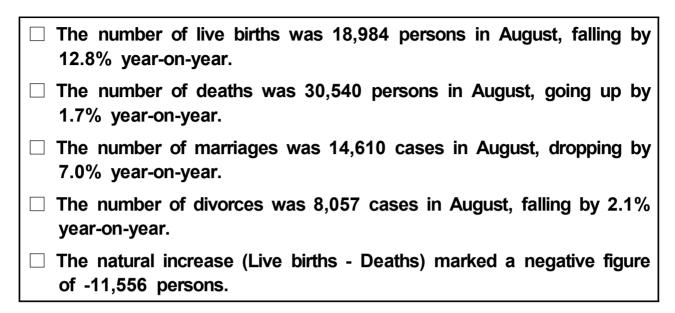

#### · Live birth and death

#### 1. Live birth

☐ The number of live births was 18,984 persons in August, which declined by 2,798 persons (-12.8%) year-on-year.

[Table] Number of live births and percent changes

|                                 |         |         | 20     | 22             | 2023 <sup>p</sup> |        |        |                |  |
|---------------------------------|---------|---------|--------|----------------|-------------------|--------|--------|----------------|--|
|                                 | 2021    | 2022    | Aug.   | Jan. ~<br>Aug. | June              | July   | Aug.   | Jan. ∼<br>Aug. |  |
| Number of live births (person)  | 260,562 | 249,186 | 21,782 | 170,745        | 18,615            | 19,102 | 18,984 | 158,429        |  |
| Year-on-year percent change (%) | -4.3    | -4.4    | -2.2   | -5.6           | -1.6              | -6.7   | -12.8  | -7.2           |  |

#### 2. Death

☐ The number of deaths was 30,540 persons in August, which rose by 500 persons (1.7%) year-on-year.

[Table] Number of deaths and percent change

|                                 |         |         | 20     | 22             | 2023 <sup>p</sup> |        |        |               |  |
|---------------------------------|---------|---------|--------|----------------|-------------------|--------|--------|---------------|--|
|                                 | 2021    | 2022    | Aug.   | Jan. ∼<br>Aug. | June              | July   | Aug.   | Jan.∼<br>Aug. |  |
| Number of deaths (person)       | 317,680 | 372,939 | 30,040 | 250,357        | 26,820            | 28,239 | 30,540 | 231,154       |  |
| Year-on-year percent change (%) | 4.2     | 17.4    | 15.9   | 22.6           | 7.7               | 8.3    | 1.7    | -7.7          |  |