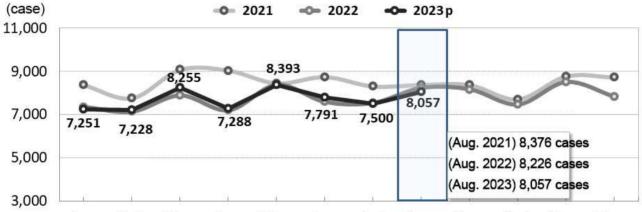

#### 4. Divorc

☐ The number of divorces was 8,057 cases in August, which fell by 169 cases (-2.1%) year-on-year.

[Table] Number of divorces and percent changes

|                                 |         |        | 20    | 22             | 2023 <sup>p</sup> |       |       |                |  |
|---------------------------------|---------|--------|-------|----------------|-------------------|-------|-------|----------------|--|
|                                 | 2021    | 2022   | Aug.  | Jan. ∼<br>Aug. | June              | July  | Aug.  | Jan. ∼<br>Aug. |  |
| Number of divorces (case)       | 101,673 | 93,232 | 8,226 | 61,285         | 7,791             | 7,500 | 8,057 | 61,763         |  |
| Year-on-year percent change (%) | -4.5    | -8.3   | -1.8  | -10.0          | 2.7               | -0.5  | -2.1  | 0.8            |  |