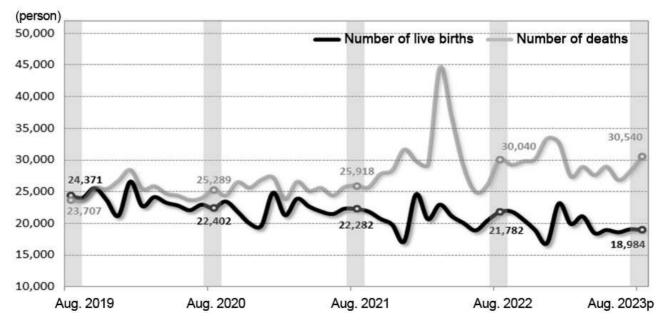

#### Marriage and divorce

## 3. Marriage

☐ The number of marriages was 14,610 cases in August, which went down by 1,108 cases (-7.0%) year-on-year.

[Table] Number of marriages and percent changes

| <u> </u>                        | <u> </u> |         |        |                |        |        |                 |                |
|---------------------------------|----------|---------|--------|----------------|--------|--------|-----------------|----------------|
|                                 |          |         | 20     | 22             |        | 20     | 23 <sup>p</sup> |                |
|                                 | 2021     | 2022    | Aug.   | Jan. ∼<br>Aug. | June   | July   | Aug.            | Jan. ∼<br>Aug. |
| Number of marriages (case)      | 192,507  | 191,690 | 15,718 | 123,772        | 16,053 | 14,155 | 14,610          | 130,469        |
| Year-on-year percent change (%) | -9.8     | -0.4    | 6.8    | -2.3           | 7.8    | -5.3   | -7.0            | 5.4            |

#### 4. Divorc

☐ The number of divorces was 8,057 cases in August, which fell by 169 cases (-2.1%) year-on-year.

[Table] Number of divorces and percent changes

|                                 |         |        | 20    | 22             | 2023 <sup>p</sup> |       |       |                |  |
|---------------------------------|---------|--------|-------|----------------|-------------------|-------|-------|----------------|--|
|                                 | 2021    | 2022   | Aug.  | Jan. ∼<br>Aug. | June              | July  | Aug.  | Jan. ∼<br>Aug. |  |
| Number of divorces (case)       | 101,673 | 93,232 | 8,226 | 61,285         | 7,791             | 7,500 | 8,057 | 61,763         |  |
| Year-on-year percent change (%) | -4.5    | -8.3   | -1.8  | -10.0          | 2.7               | -0.5  | -2.1  | 0.8            |  |