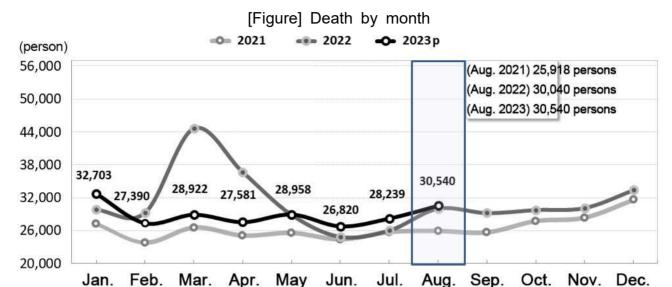

#### 2. Death

☐ The number of deaths was 30,540 persons in August, which rose by 500 persons (1.7%) year-on-year.

[Table] Number of deaths and percent change

|                                 |         |         | 20     | 22             | 2023 <sup>p</sup> |        |        |               |  |
|---------------------------------|---------|---------|--------|----------------|-------------------|--------|--------|---------------|--|
|                                 | 2021    | 2022    | Aug.   | Jan. ∼<br>Aug. | June              | July   | Aug.   | Jan.∼<br>Aug. |  |
| Number of deaths (person)       | 317,680 | 372,939 | 30,040 | 250,357        | 26,820            | 28,239 | 30,540 | 231,154       |  |
| Year-on-year percent change (%) | 4.2     | 17.4    | 15.9   | 22.6           | 7.7               | 8.3    | 1.7    | -7.7          |  |