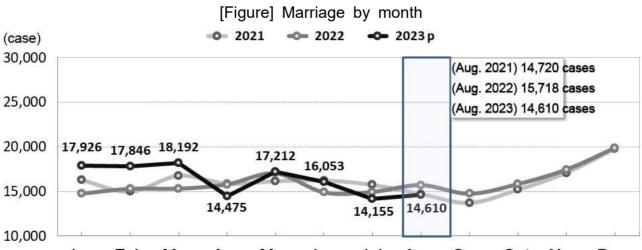

## 3. Marriage

☐ The number of marriages was 14,610 cases in August, which went down by 1,108 cases (-7.0%) year-on-year.

[Table] Number of marriages and percent changes

| <u> </u>                        | <u> </u> |         |        |                |        |        |                 |                |
|---------------------------------|----------|---------|--------|----------------|--------|--------|-----------------|----------------|
|                                 |          |         | 20     | 22             |        | 20     | 23 <sup>p</sup> |                |
|                                 | 2021     | 2022    | Aug.   | Jan. ∼<br>Aug. | June   | July   | Aug.            | Jan. ∼<br>Aug. |
| Number of marriages (case)      | 192,507  | 191,690 | 15,718 | 123,772        | 16,053 | 14,155 | 14,610          | 130,469        |
| Year-on-year percent change (%) | -9.8     | -0.4    | 6.8    | -2.3           | 7.8    | -5.3   | -7.0            | 5.4            |