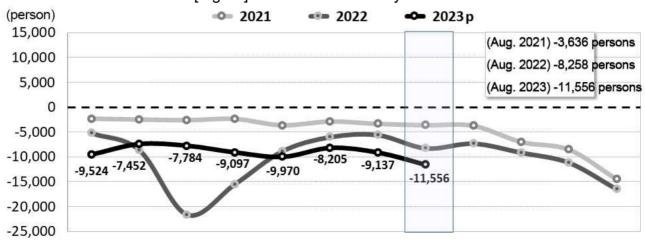

#### 5. Natural increase

☐ The natural increase (Live births - Deaths) recorded a negative figure of -11,556 persons in August.

[Table] Natural increase

|                           |         |          | 20     | 22             |        | 202    | 23 <sup>p</sup> |                |
|---------------------------|---------|----------|--------|----------------|--------|--------|-----------------|----------------|
|                           | 2021    | 2022     | Aug.   | Jan. ∼<br>Aug. | June   | July   | Aug.            | Jan. ∼<br>Aug. |
| Natural increase (person) | -57,118 | -123,753 | -8,258 | -79,612        | -8,205 | -9,137 | -11,556         | -72,725        |

#### [Figure] Natural increase by month

Jan. Feb. Mar. Apr. May Jun. Jul. Aug. Sep. Oct. Nov. Dec.