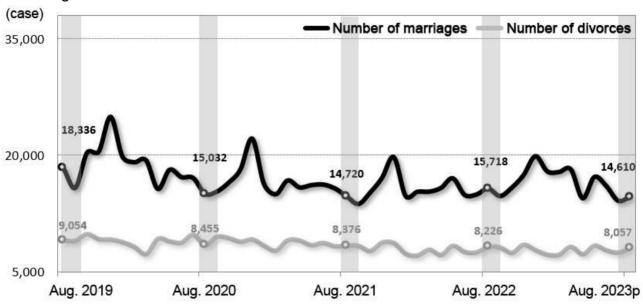

#### 5. Natural increase

☐ The natural increase (Live births - Deaths) recorded a negative figure of -11,556 persons in August.

[Table] Natural increase

|                           |         |          | 20     | 22             |        | 202    | 23 <sup>p</sup> |                |
|---------------------------|---------|----------|--------|----------------|--------|--------|-----------------|----------------|
|                           | 2021    | 2022     | Aug.   | Jan. ∼<br>Aug. | June   | July   | Aug.            | Jan. ∼<br>Aug. |
| Natural increase (person) | -57,118 | -123,753 | -8,258 | -79,612        | -8,205 | -9,137 | -11,556         | -72,725        |