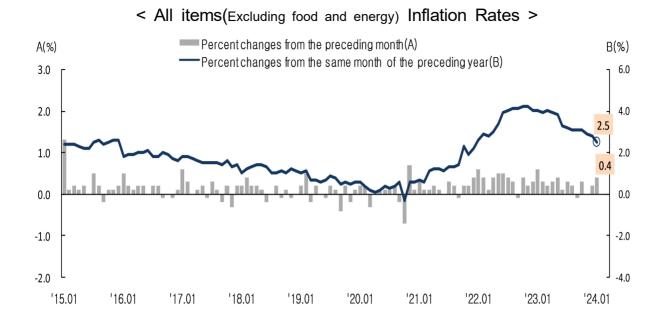

#### **Consumer Price Index : January 2024**

- □ The Consumer Price Index was 113.15(2020=100) in January 2024. The index increased 0.4 percent from the preceding month and rose 2.8 percent from the same month of the previous year.
- The index excluding food and energy was 110.01 in January 2024.
  The index increased 0.4 percent from the preceding month and rose
  2.5 percent from the same month of the previous year.

|     |                                          |        |        |        |        |        |        | (2020  | =100, %) |
|-----|------------------------------------------|--------|--------|--------|--------|--------|--------|--------|----------|
|     |                                          |        | 2023   |        |        |        |        |        |          |
|     |                                          | Jun.   | Jul.   | Aug.   | Sep.   | Oct.   | Nov.   | Dec.   | Jan.     |
| All | items                                    | 111.16 | 111.29 | 112.28 | 112.83 | 113.26 | 112.67 | 112.71 | 113.15   |
|     | Percent changes from the preceding month | 0.0    | 0.1    | 0.9    | 0.5    | 0.4    | -0.5   | 0.0    | 0.4      |
|     | Percent changes year<br>on year          | 2.7    | 2.4    | 3.4    | 3.7    | 3.8    | 3.3    | 3.2    | 2.8      |
| Exc | luding food and energy                   | 108.61 | 108.91 | 109.16 | 109.02 | 109.40 | 109.40 | 109.60 | 110.01   |
|     | Percent changes from the preceding month | 0.1    | 0.3    | 0.2    | -0.1   | 0.3    | 0.0    | 0.2    | 0.4      |
|     | Percent changes year<br>on year          | 3.3    | 3.2    | 3.1    | 3.1    | 3.1    | 2.9    | 2.8    | 2.5      |