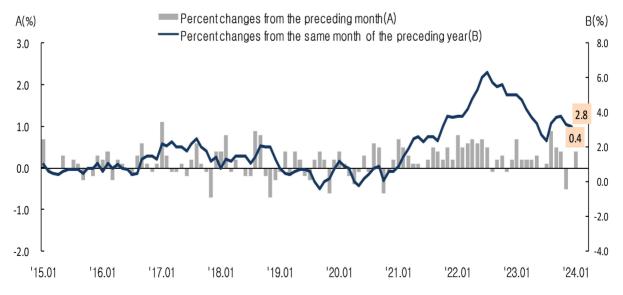

#### **Consumer Price Index : January 2024**

- □ The Consumer Price Index was 113.15(2020=100) in January 2024. The index increased 0.4 percent from the preceding month and rose 2.8 percent from the same month of the previous year.
- The index excluding food and energy was 110.01 in January 2024.
  The index increased 0.4 percent from the preceding month and rose
  2.5 percent from the same month of the previous year.

|     |                                          |        |        |        |        |        |        | (2020  | =100, %) |
|-----|------------------------------------------|--------|--------|--------|--------|--------|--------|--------|----------|
|     |                                          |        | 2023   |        |        |        |        |        |          |
|     |                                          | Jun.   | Jul.   | Aug.   | Sep.   | Oct.   | Nov.   | Dec.   | Jan.     |
| All | items                                    | 111.16 | 111.29 | 112.28 | 112.83 | 113.26 | 112.67 | 112.71 | 113.15   |
|     | Percent changes from the preceding month | 0.0    | 0.1    | 0.9    | 0.5    | 0.4    | -0.5   | 0.0    | 0.4      |
|     | Percent changes year<br>on year          | 2.7    | 2.4    | 3.4    | 3.7    | 3.8    | 3.3    | 3.2    | 2.8      |
| Exc | luding food and energy                   | 108.61 | 108.91 | 109.16 | 109.02 | 109.40 | 109.40 | 109.60 | 110.01   |
|     | Percent changes from the preceding month | 0.1    | 0.3    | 0.2    | -0.1   | 0.3    | 0.0    | 0.2    | 0.4      |
|     | Percent changes year<br>on year          | 3.3    | 3.2    | 3.1    | 3.1    | 3.1    | 2.9    | 2.8    | 2.5      |

< The Current Trend of Consumer Price Index >

#### < All items Inflation Rates >

- □ The Consumer Price Index by expenditure category in January 2024 was below.
- The index for Food and non-alcoholic beverages, Housing, water, electricity, gas and other fuels, Health, Education, Restaurants and hotels, and Miscellaneous goods and services increased 1.4 percent, 0.1 percent, 1.1 percent, 0.4 percent, 0.2 percent, and 2.4 percent respectively from the preceding month.
- The index for Alcoholic beverages and tobacco, Furnishings, household equipment & routine maintenance, and Transport decreased 0.6 percent, 0.2 percent, and 0.8 percent from the preceding month.
- The index for Clothing and footwear, Communication, and Recreation and culture remained unchanged from the preceding month.